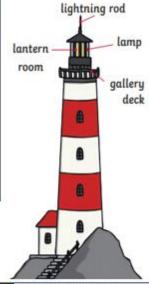

## A Lighthouse

There are over 100 lighthouses around the UK. Only some of these are still in use.

Lantern Room - A room with the lamp and lens in.

**Lightning Rod** - A copper rod which stops lightning causing too much damage.

Gallery Deck - A platform that circles the lighthouse just below the lantern room.

Ida Lewis – an American lighthouse keeper noted for her heroism in rescuing people from the seas.

Grace Darling - was an English lighthouse keeper's daughter. She helped rescue of survivors from a shipwreck in 1838.