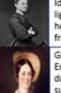

Gallery Deck - A platform that circles the lighthouse just below the lantern room.

Ida Lewis – an American lighthouse keeper noted for her heroism in rescuing people from the seas.

Grace Darling - was an English lighthouse keeper's daughter. She helped rescue of survivors from a shipwreck in 1838.